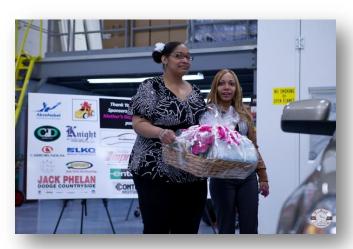

# Crown Point Grand Opening and Mother's Day Car For A Cause Was Great!

In February, C.D.E. Collision Damage Experts reached out to St. Jude House, a domestic violence prevention center and shelter in Crown Point, IN to find a candidate who was in need of reliable transportation. Candidates filled out an application and wrote a one page narrative explaining how having a vehicle could change their life. After reading a number of applications, one woman was chosen. At our Grand Opening Celebration, a single mother who has overcome a number of tribulations in her life, drove away from the event in her new car! Denise Wallace of Indiana was completely surprised when her name was called at the event on Thursday, May 10<sup>th</sup>.

With the help of eighteen local sponsors and vendors, we were also able to provide Denise and her 8mth old daughter with a year's supply of tire rotations, oil changes, and gasoline (\$25/week). The gift also included covering the cost for having full auto coverage of her choice and \$250 in gift certificates for general maintenance. The car also has brand new tires and brakes. For her 8 month old daughter, C.D.E. included some every day necessities and a \$150 gift card to Target.

Denise was completely surprised to find out she was the recipient of the vehicle. Her family and friends have supported Denise in her journey to success. They provide her with motivation and help babysit her daughter. They gave her with rides to work, church, and St. Jude House Meetings. Denise's family and friends were excited to be part of her special night. Over 130 people came to our Grand Opening! Thank you everyone for your support!