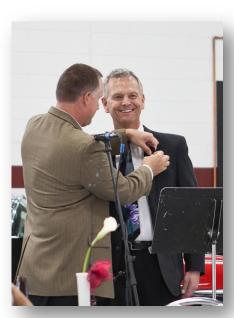

# Crown Point Grand Opening and Mother's Day Car For A Cause Was Great!

In February, C.D.E. Collision Damage Experts reached out to St. Jude House, a domestic violence prevention center and shelter in Crown Point, IN to find a candidate who was in need of reliable transportation. Candidates filled out an application and wrote a one page narrative explaining how having a vehicle could change their life. After reading a number of applications, one woman was chosen. At our Grand Opening Celebration, a single mother who has overcome a number of tribulations in her life, drove away from the event in her new car! Denise Wallace of Indiana was completely surprised when her name was called at the event on Thursday, May 10<sup>th</sup>.

Denise was completely surprised to find out she was the recipient of the vehicle. Her family and friends have supported Denise in her journey to success. They provide her with motivation and help babysit her daughter. They gave her with rides to work, church, and St. Jude House Meetings. Denise's family and friends were excited to be part of her special night. Over 130 people came to our Grand Opening! Thank you everyone for your support!