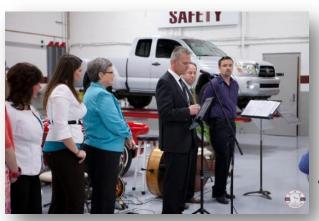

# Crown Point Grand Opening and Mother's Day Car For A Cause Was Great!

In February, C.D.E. Collision Damage Experts reached out to St. Jude House, a domestic violence prevention center and shelter in Crown Point, IN to find a candidate who was in need of reliable transportation. Candidates filled out an application and wrote a one page narrative explaining how having a vehicle could change their life. After reading a number of applications, one woman was chosen. At our Grand Opening Celebration, a single mother who has overcome a number of tribulations in her life, drove away from the event in her new car! Denise Wallace of Indiana was completely surprised when her name was called at the event on Thursday, May 10<sup>th</sup>.

Denise was completely surprised to find out she was the recipient of the vehicle. Her family and friends have supported Denise in her journey to success. They provide her with motivation and help babysit her daughter. They gave her with rides to work, church, and St. Jude House Meetings. Denise's family and friends were excited to be part of her special night. Over 130 people came to our Grand Opening! Thank you everyone for your support!