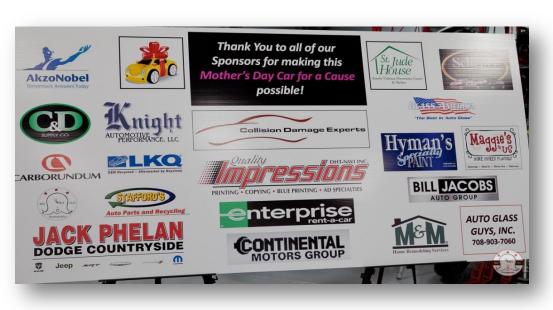

# Crown Point Grand Opening and Mother's Day Car For A Cause Was Great!

In February, C.D.E. Collision Damage Experts reached out to St. Jude House, a domestic violence prevention center and shelter in Crown Point, IN to find a candidate who was in need of reliable transportation. Candidates filled out an application and wrote a one page narrative explaining how having a vehicle could change their life. After reading a number of applications, one woman was chosen. At our Grand Opening Celebration, a single mother who has overcome a number of tribulations in her life, drove away from the event in her new car! Denise Wallace of Indiana was completely surprised when her name was called at the event on Thursday, May 10<sup>th</sup>.

With the help of eighteen local sponsors and vendors, we were also able to provide Denise and her 8mth old daughter with a year's supply of tire rotations, oil changes, and gasoline (\$25/week). The gift also included covering the cost for having full auto coverage of her choice and \$250 in gift certificates for general maintenance. The car also has brand new tires and brakes. For her 8 month old daughter, C.D.E. included some every day necessities and a \$150 gift card to Target.