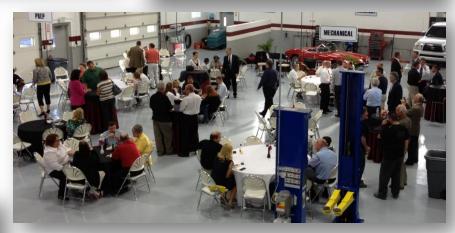

# Crown Point Grand Opening and Mother's Day Car For A Cause Was Great!

In February, C.D.E. Collision Damage Experts reached out to St. Jude House, a domestic violence prevention center and shelter in Crown Point, IN to find a candidate who was in need of reliable transportation. Candidates filled out an application and wrote a one page narrative explaining how having a vehicle could change their life. After reading a number of applications, one woman was chosen. At our Grand Opening Celebration, a single mother who has overcome a number of tribulations in her life, drove away from the event in her new car! Denise Wallace of Indiana was completely surprised when her name was called at the event on Thursday, May 10<sup>th</sup>.

Denise was completely surprised to find out she was the recipient of the vehicle. Her family and friends have supported Denise in her journey to success. They provide her with motivation and help babysit her daughter. They gave her with rides to work, church, and St. Jude House Meetings. Denise's family and friends were excited to be part of her special night. Over 130 people came to our Grand Opening! Thank you everyone for your support!