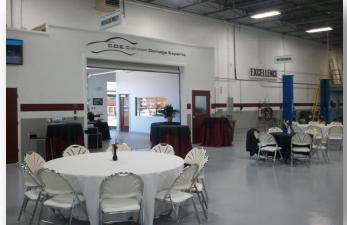

# Crown Point Grand Opening and Mother's Day Car For A Cause Was Great!

In February, C.D.E. Collision Damage Experts reached out to St. Jude House, a domestic violence prevention center and shelter in Crown Point, IN to find a candidate who was in need of reliable transportation. Candidates filled out an application and wrote a one page narrative explaining how having a vehicle could change their life. After reading a number of applications, one woman was chosen. At our Grand Opening Celebration, a single mother who has overcome a number of tribulations in her life, drove away from the event in her new car! Denise Wallace of Indiana was completely surprised when her name was called at the event on Thursday, May 10<sup>th</sup>.

Denise was completely surprised to find out she was the recipient of the vehicle. Her family and friends have supported Denise in her journey to success. They provide her with motivation and help babysit her daughter. They gave her with rides to work, church, and St. Jude House Meetings. Denise's family and friends were excited to be part of her special night. Over 130 people came to our Grand Opening! Thank you everyone for your support!